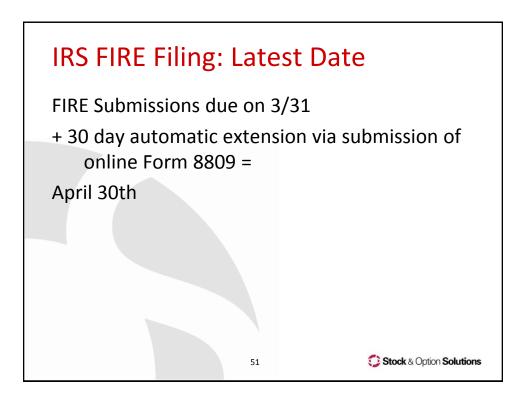

| title<br>transferred<br>(Box 7)              | determined as if the<br>option was exercised or<br>the date shown in box 2<br>(Box 8)           |
| Sqgzr<br>Date option<br>granted<br>(Box 1)<br>1/1/2009         | mzn'd, aX 775<br>Date option<br>exercised<br>(Box 2)<br>1/29/2010 | 79<br>Fair market<br>value per<br>share on<br>grant date<br>(Box 3)<br>\$9.00 | value per<br>share on<br>exercise date<br>(Box 4)<br>\$10.50 | price paid<br>per share<br>(Box 5)<br>\$10.03 | (Box 6)<br>100                                                                           | title<br>transferred<br>(Box 7)<br>1/29/2010 | determined as if the<br>option was exercised or<br>the date shown in box 2<br>(Box 8)<br>\$7.65 |