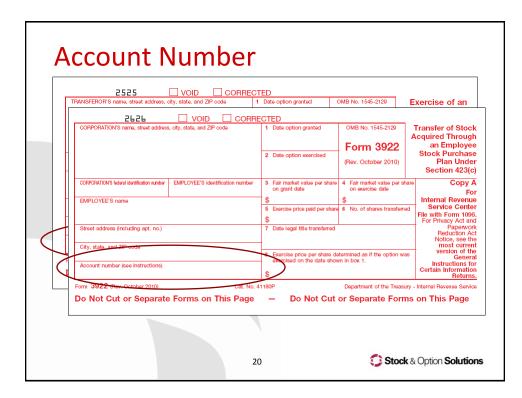

| Stock & Option Solutions Inc<br>6399 San Ignacio Ave Suite 100 |                                                                   |                                                                               |                                                              |                                               | Transfer of Stock Acquired Through an Employ<br>Stock Purchase Plan Under Section 423(c) |                                              |                                                                                                 |
|----------------------------------------------------------------|-------------------------------------------------------------------|-------------------------------------------------------------------------------|--------------------------------------------------------------|-----------------------------------------------|------------------------------------------------------------------------------------------|----------------------------------------------|-------------------------------------------------------------------------------------------------|
| 6399 San Igr<br>San Jose, CA                                   |                                                                   | e 100                                                                         |                                                              |                                               | 5100                                                                                     |                                              | x Year: 2010                                                                                    |
| san Jose, CA                                                   | 95119                                                             |                                                                               |                                                              |                                               |                                                                                          |                                              | orm 3922                                                                                        |
|                                                                |                                                                   |                                                                               |                                                              | ORIGINAL                                      |                                                                                          |                                              | MB No. 1545-2129<br>opy B                                                                       |
| TRANSFEROF                                                     | t'S federal ident                                                 | tification numb                                                               | er 770514839                                                 |                                               |                                                                                          |                                              |                                                                                                 |
|                                                                |                                                                   |                                                                               |                                                              |                                               | EMPLOYEE'S id                                                                            | lentification nu                             | mber : 12345678                                                                                 |
| Driver                                                         | du Bhardwaj                                                       |                                                                               |                                                              |                                               |                                                                                          |                                              |                                                                                                 |
| ,                                                              | assb v'nomms                                                      |                                                                               |                                                              |                                               |                                                                                          |                                              |                                                                                                 |
| /9 (sr)                                                        |                                                                   |                                                                               |                                                              |                                               |                                                                                          |                                              |                                                                                                 |
| 79 Gra                                                         | ISSD V HOITIITIS                                                  |                                                                               |                                                              |                                               |                                                                                          |                                              |                                                                                                 |
|                                                                | mzn'd, aX 775                                                     |                                                                               |                                                              |                                               |                                                                                          |                                              |                                                                                                 |
|                                                                |                                                                   |                                                                               | Fair market                                                  | Exercise                                      | No. of shares                                                                            | Date legal                                   | Exercise price per share                                                                        |
| Sqgzr                                                          | mzn'd, aX 775                                                     | 79<br>Fair market<br>value per                                                | value per                                                    | price paid                                    | No. of shares<br>transferred                                                             | title                                        | determined as if the                                                                            |
| Sqgzr<br>Date option                                           | mzn'd, aX 775<br>Date option                                      | 79<br>Fair market<br>value per<br>share on                                    | value per<br>share on                                        |                                               |                                                                                          |                                              | determined as if the<br>option was exercised or                                                 |
| Sqgzr<br>Date option                                           | mzn'd, aX 775<br>Date option                                      | 79<br>Fair market<br>value per                                                | value per                                                    | price paid                                    |                                                                                          | title                                        | determined as if the<br>option was exercised or                                                 |
| Sqgzr<br>Date option<br>granted                                | mzn'd, aX 775<br>Date option<br>exercised                         | 79<br>Fair market<br>value per<br>share on<br>grant date                      | value per<br>share on<br>exercise date                       | price paid<br>per share                       | transferred                                                                              | title<br>transferred                         | determined as if the<br>option was exercised or<br>the date shown in box 1                      |
| Sqgzr<br>Date option<br>granted<br>(Box 1)                     | mzn'd, aX 775<br>Date option<br>exercised<br>(Box 2)              | 79<br>Fair market<br>value per<br>share on<br>grant date<br>(Box 3)           | value per<br>share on<br>exercise date<br>(Box 4)            | price paid<br>per share<br>(Box 5)            | transferred<br>(Box 6)                                                                   | title<br>transferred<br>(Box 7)              | determined as if the<br>option was exercised or<br>the date shown in box 2<br>(Box 8)           |
| Sqgzr<br>Date option<br>granted<br>(Box 1)<br>1/1/2009         | mzn'd, aX 775<br>Date option<br>exercised<br>(Box 2)<br>1/29/2010 | 79<br>Fair market<br>value per<br>share on<br>grant date<br>(Box 3)<br>\$9.00 | value per<br>share on<br>exercise date<br>(Box 4)<br>\$10.50 | price paid<br>per share<br>(Box 5)<br>\$10.03 | (Box 6)<br>100                                                                           | title<br>transferred<br>(Box 7)<br>1/29/2010 | determined as if the<br>option was exercised or<br>the date shown in box 2<br>(Box 8)<br>\$7.65 |