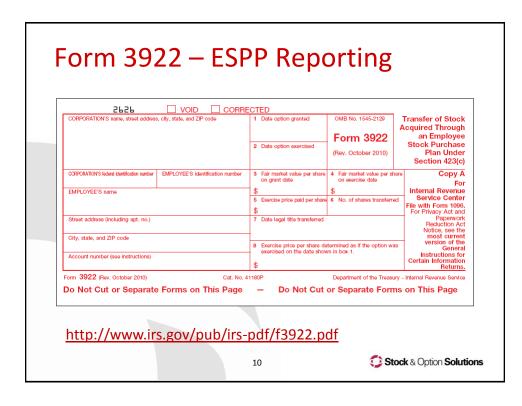

| Stock & Option Solutions Inc<br>6399 San Ignacio Ave Suite 100 |                                                                   |                                                                               |                                                              |                                               | Transfer of Stock Acquired Through an Employ<br>Stock Purchase Plan Under Section 423(c) |                                              |                                                                                                 |
|----------------------------------------------------------------|-------------------------------------------------------------------|-------------------------------------------------------------------------------|--------------------------------------------------------------|-----------------------------------------------|------------------------------------------------------------------------------------------|----------------------------------------------|-------------------------------------------------------------------------------------------------|
| 6399 San Igr<br>San Jose, CA                                   |                                                                   | e 100                                                                         |                                                              |                                               | 5100                                                                                     |                                              | x Year: 2010                                                                                    |
| san Jose, CA                                                   | 95119                                                             |                                                                               |                                                              |                                               |                                                                                          |                                              | orm 3922                                                                                        |
|                                                                |                                                                   |                                                                               |                                                              | ORIGINAL                                      |                                                                                          |                                              | MB No. 1545-2129<br>opy B                                                                       |
| TRANSFEROF                                                     | t'S federal ident                                                 | tification numb                                                               | er 770514839                                                 |                                               |                                                                                          |                                              |                                                                                                 |
|                                                                |                                                                   |                                                                               |                                                              |                                               | EMPLOYEE'S id                                                                            | lentification nu                             | mber : 12345678                                                                                 |
| Driver                                                         | du Bhardwaj                                                       |                                                                               |                                                              |                                               |                                                                                          |                                              |                                                                                                 |
| ,                                                              | assb v'nomms                                                      |                                                                               |                                                              |                                               |                                                                                          |                                              |                                                                                                 |
| /9 (sr)                                                        |                                                                   |                                                                               |                                                              |                                               |                                                                                          |                                              |                                                                                                 |
| 79 Gra                                                         | ISSD V HOITIITIS                                                  |                                                                               |                                                              |                                               |                                                                                          |                                              |                                                                                                 |
|                                                                | mzn'd, aX 775                                                     |                                                                               |                                                              |                                               |                                                                                          |                                              |                                                                                                 |
|                                                                |                                                                   |                                                                               | Fair market                                                  | Exercise                                      | No. of shares                                                                            | Date legal                                   | Exercise price per share                                                                        |
| Sqgzr                                                          | mzn'd, aX 775                                                     | 79<br>Fair market<br>value per                                                | value per                                                    | price paid                                    | No. of shares<br>transferred                                                             | title                                        | determined as if the                                                                            |
| Sqgzr<br>Date option                                           | mzn'd, aX 775<br>Date option                                      | 79<br>Fair market<br>value per<br>share on                                    | value per<br>share on                                        |                                               |                                                                                          |                                              | determined as if the<br>option was exercised or                                                 |
| Sqgzr<br>Date option                                           | mzn'd, aX 775<br>Date option                                      | 79<br>Fair market<br>value per                                                | value per                                                    | price paid                                    |                                                                                          | title                                        | determined as if the<br>option was exercised or                                                 |
| Sqgzr<br>Date option<br>granted                                | mzn'd, aX 775<br>Date option<br>exercised                         | 79<br>Fair market<br>value per<br>share on<br>grant date                      | value per<br>share on<br>exercise date                       | price paid<br>per share                       | transferred                                                                              | title<br>transferred                         | determined as if the<br>option was exercised or<br>the date shown in box 1                      |
| Sqgzr<br>Date option<br>granted<br>(Box 1)                     | mzn'd, aX 775<br>Date option<br>exercised<br>(Box 2)              | 79<br>Fair market<br>value per<br>share on<br>grant date<br>(Box 3)           | value per<br>share on<br>exercise date<br>(Box 4)            | price paid<br>per share<br>(Box 5)            | transferred<br>(Box 6)                                                                   | title<br>transferred<br>(Box 7)              | determined as if the<br>option was exercised or<br>the date shown in box 2<br>(Box 8)           |
| Sqgzr<br>Date option<br>granted<br>(Box 1)<br>1/1/2009         | mzn'd, aX 775<br>Date option<br>exercised<br>(Box 2)<br>1/29/2010 | 79<br>Fair market<br>value per<br>share on<br>grant date<br>(Box 3)<br>\$9.00 | value per<br>share on<br>exercise date<br>(Box 4)<br>\$10.50 | price paid<br>per share<br>(Box 5)<br>\$10.03 | (Box 6)<br>100                                                                           | title<br>transferred<br>(Box 7)<br>1/29/2010 | determined as if the<br>option was exercised or<br>the date shown in box 2<br>(Box 8)<br>\$7.65 |