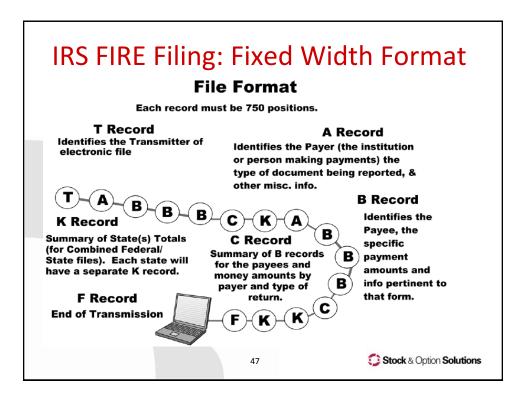

| title<br>transferred<br>(Box 7)              | determined as if the<br>option was exercised or<br>the date shown in box 2<br>(Box 8)           |
| Sqgzr<br>Date option<br>granted<br>(Box 1)<br>1/1/2009         | mzn'd, aX 775<br>Date option<br>exercised<br>(Box 2)<br>1/29/2010 | 79<br>Fair market<br>value per<br>share on<br>grant date<br>(Box 3)<br>\$9.00 | value per<br>share on<br>exercise date<br>(Box 4)<br>\$10.50 | price paid<br>per share<br>(Box 5)<br>\$10.03 | (Box 6)<br>100                                                                           | title<br>transferred<br>(Box 7)<br>1/29/2010 | determined as if the<br>option was exercised or<br>the date shown in box 2<br>(Box 8)<br>\$7.65 |