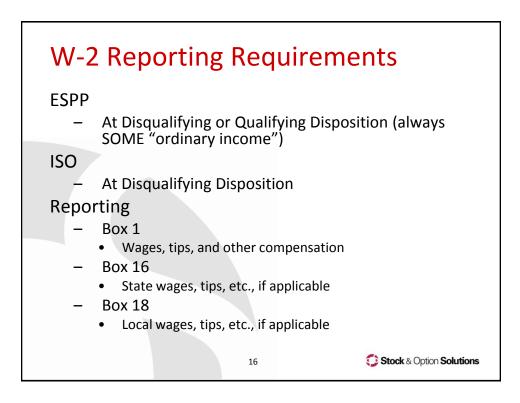

| Stock & Option Solutions Inc<br>6399 San Ignacio Ave Suite 100 |                                                                   |                                                                               |                                                              |                                               | Transfer of Stock Acquired Through an Employ<br>Stock Purchase Plan Under Section 423(c) |                                              |                                                                                                 |
|----------------------------------------------------------------|-------------------------------------------------------------------|-------------------------------------------------------------------------------|------