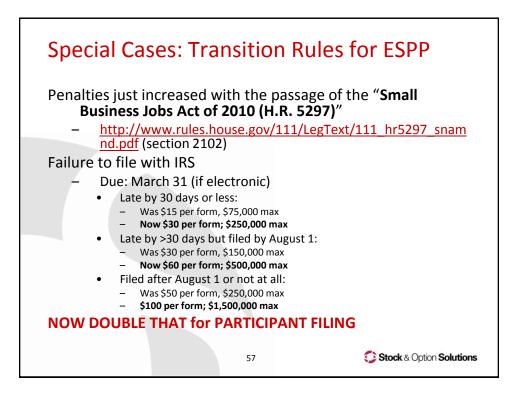

| title<br>transferred<br>(Box 7)              | determined as if the<br>option was exercised or<br>the date shown in box 2<br>(Box 8)           |
| Sqgzr<br>Date option<br>granted<br>(Box 1)<br>1/1/2009         | mzn'd, aX 775<br>Date option<br>exercised<br>(Box 2)<br>1/29/2010 | 79<br>Fair market<br>value per<br>share on<br>grant date<br>(Box 3)<br>\$9.00 | value per<br>share on<br>exercise date<br>(Box 4)<br>\$10.50 | price paid<br>per share<br>(Box 5)<br>\$10.03 | (Box 6)<br>100                                                                           | title<br>transferred<br>(Box 7)<br>1/29/2010 | determined as if the<br>option was exercised or<br>the date shown in box 2<br>(Box 8)<br>\$7.65 |