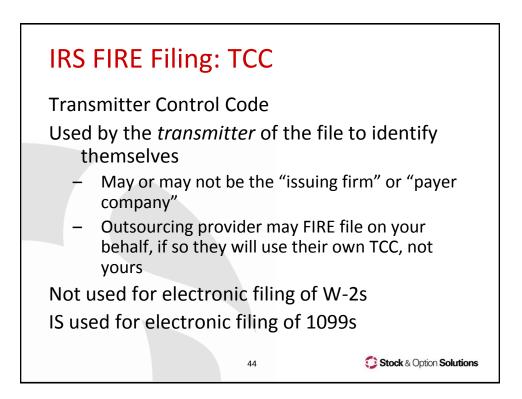

| title<br>transferred<br>(Box 7)              | determined as if the<br>option was exercised or<br>the date shown in box 2<br>(Box 8)           |
| Sqgzr<br>Date option<br>granted<br>(Box 1)<br>1/1/2009         | mzn'd, aX 775<br>Date option<br>exercised<br>(Box 2)<br>1/29/2010 | 79<br>Fair market<br>value per<br>share on<br>grant date<br>(Box 3)<br>\$9.00 | value per<br>share on<br>exercise date<br>(Box 4)<br>\$10.50 | price paid<br>per share<br>(Box 5)<br>\$10.03 | (Box 6)<br>100                                                                           | title<br>transferred<br>(Box 7)<br>1/29/2010 | determined as if the<br>option was exercised or<br>the date shown in box 2<br>(Box 8)<br>\$7.65 |