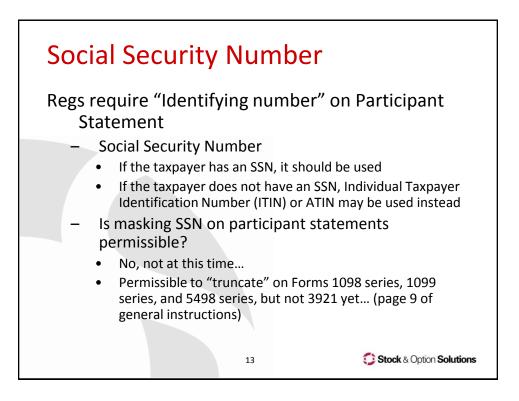

| Stock & Option Solutions Inc<br>6399 San Ignacio Ave Suite 100 |                                                                   |                                                                               |                                                              |                                               | Transfer of Stock Acquired Through an Employ<br>Stock Purchase Plan Under Section 423(c) |                                              |                                                                                                 |
|----------------------------------------------------------------|-------------------------------------------------------------------|-------------------------------------------------------------------------------|