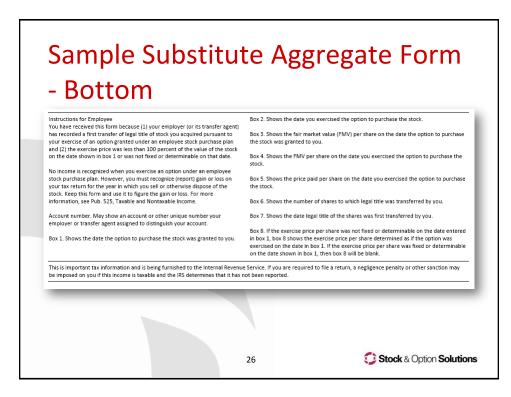

| Stock & Option Solutions Inc<br>6399 San Ignacio Ave Suite 100 |                                                                   |                                                                               |                                                              |                                               | Transfer of Stock Acquired Through an Employ<br>Stock Purchase Plan Under Section 423(c) |                                              |                                                                                                 |
|----------------------------------------------------------------|-------------------------------------------------------------------|-------------------------------------------------------------------------------|--------------------------------------------------------------|-----------------------------------------------|------------------------------------------------------------------------------------------|----------------------------------------------|-------------------------------------------------------------------------------------------------|
| 6399 San Igr<br>San Jose, CA                                   |                                                                   | e 100                                                                         |                                                              |                                               | 5100                                                                                     |                                              | x Year: 2010                                                                                    |
| san Jose, CA                                                   | 95119                                                             |                                                                               |                                                              |                                               |                                                                                          |                                              | orm 3922                                                                                        |
|                                                                |                                                                   |                                                                               |                                                              | ORIGINAL                                      |                                                                                          |                                              | MB No. 1545-2129<br>opy B                                                                       |
| TRANSFEROF                                                     | t'S federal ident                                                 | tification numb                                                               | er 770514839                                                 |                                               |                                                                                          |                                              |                                                                                                 |
|                                                                |                                                                   |                                                                               |                                                              |                                               | EMPLOYEE'S id                                                                            | lentification nu                             | mber : 12345678                                                                                 |
| Driver                                                         | du Bhardwaj                                                       |                                                                               |                                                              |                                               |                                                                                          |                                              |                                                                                                 |
| ,                                                              | assb v'nomms                                                      |                                                                               |                                                              |                                               |                                                                                          |                                              |                                                                                                 |
| /9 (sr)                                                        |                                                                   |                                                                               |                                                              |                                               |                                                                                          |                                              |                                                                                                 |
| 79 Gra                                                         | ISSD V HOITIITIS                                                  |                                                                               |                                                              |                                               |                                                                                          |                                              |                                                                                                 |
|                                                                | mzn'd, aX 775                                                     |                                                                               |                                                              |                                               |                                                                                          |                                              |                                                                                                 |
|                                                                |                                                                   |                                                                               | Fair market                                                  | Exercise                                      | No. of shares                                                                            | Date legal                                   | Exercise price per share                                                                        |
| Sqgzr                                                          | mzn'd, aX 775                                                     | 79<br>Fair market<br>value per                                                | value per                                                    | price paid                                    | No. of shares<br>transferred                                                             | title                                        | determined as if the                                                                            |
| Sqgzr<br>Date option                                           | mzn'd, aX 775<br>Date option                                      | 79<br>Fair market<br>value per<br>share on                                    | value per<br>share on                                        |                                               |                                                                                          |                                              | determined as if the<br>option was exercised or                                                 |
| Sqgzr<br>Date option                                           | mzn'd, aX 775<br>Date option                                      | 79<br>Fair market<br>value per                                                | value per                                                    | price paid                                    |                                                                                          | title                                        | determined as if the<br>option was exercised or                                                 |
| Sqgzr<br>Date option<br>granted                                | mzn'd, aX 775<br>Date option<br>exercised                         | 79<br>Fair market<br>value per<br>share on<br>grant date                      | value per<br>share on<br>exercise date                       | price paid<br>per share                       | transferred                                                                              | title<br>transferred                         | determined as if the<br>option was exercised or<br>the date shown in box 1                      |
| Sqgzr<br>Date option<br>granted<br>(Box 1)                     | mzn'd, aX 775<br>Date option<br>exercised<br>(Box 2)              | 79<br>Fair market<br>value per<br>share on<br>grant date<br>(Box 3)           | value per<br>share on<br>exercise date<br>(Box 4)            | price paid<br>per share<br>(Box 5)            | transferred<br>(Box 6)                                                                   | title<br>transferred<br>(Box 7)              | determined as if the<br>option was exercised or<br>the date shown in box 2<br>(Box 8)           |
| Sqgzr<br>Date option<br>granted<br>(Box 1)<br>1/1/2009         | mzn'd, aX 775<br>Date option<br>exercised<br>(Box 2)<br>1/29/2010 | 79<br>Fair market<br>value per<br>share on<br>grant date<br>(Box 3)<br>\$9.00 | value per<br>share on<br>exercise date<br>(Box 4)<br>\$10.50 | price paid<br>per share<br>(Box 5)<br>\$10.03 | (Box 6)<br>100                                                                           | title<br>transferred<br>(Box 7)<br>1/29/2010 | determined as if the<br>option was exercised or<br>the date shown in box 2<br>(Box 8)<br>\$7.65 |